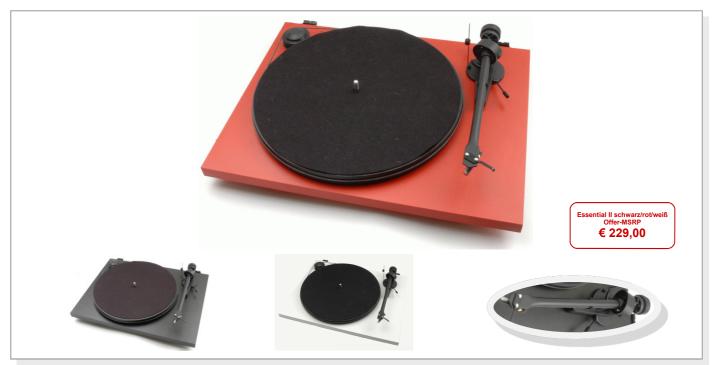

## **Essential II**

Offer MSRP 07.2017

## Audiophile "Best Buy" turntable

- Belt drive with silicone belt
- Low vibration synchronous motor
- Integrated motor control with DC power supply secures silent running
- Main platter bearing made from stainless steel runs in bronze bushing with Teflon bottom
- 8,6" aluminium tonearm with sapphire bearings
- Ortofon OM5e cartridge, pre-mounted
- Pre-mounted gold-plated RCA interconnect cable
- Special turntable feet for effective decoupling
- Colour options: Black, Red, White

## Turntable innovation for vinyl starters with class-leading sound quality!

A quiet-running synchronous motor with silicone belt is driving a low-resonance platter made from laminated particle board. A new motor control with DC power supply minimizes unwanted vibration effectively. The main platter bearing consists of stainless steel spindle and bronze bushing with Teflon bottom to secure low friction.

The main chassis is made from lightweight, but very stiff particle board. Essential II utilises a straight 8,6" aluminium tonearm design made from a single piece of aluminium with sapphire bearings, which offers a far better "plug & play" solution, than it's predecessor. Special feet effectively decouples the turntable from the surface.

| article      | description                                                           | unit | MSRP     | Offer-<br>MSRP |
|--------------|-----------------------------------------------------------------------|------|----------|----------------|
| Essential II | Audiophile "Best Buy" turntable dimensions: 420 x 112 x 330mm (WxHxD) | рс.  | € 259,00 | € 229,00       |